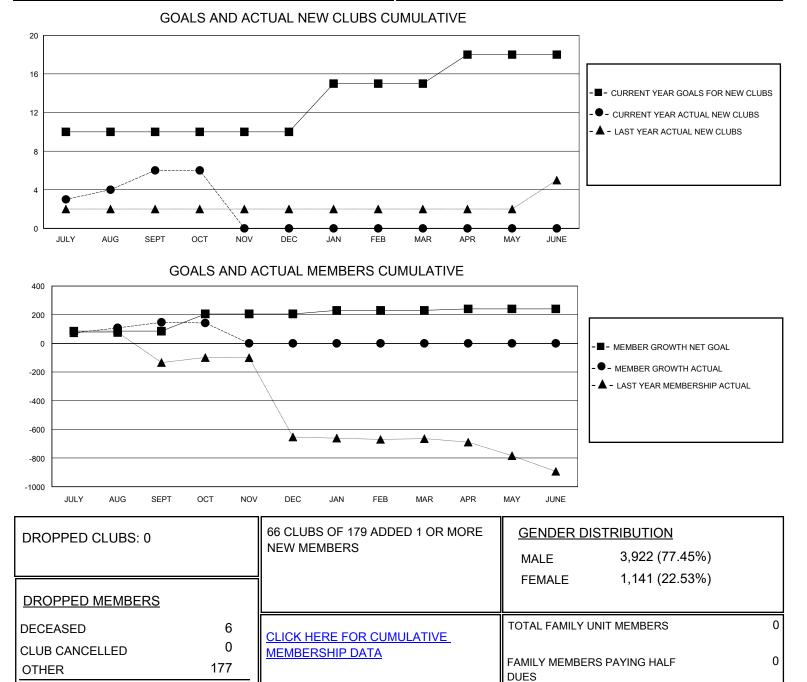

## MONTHLY MEMBERSHIP PROGRESS REPORT

District 324 M

Results as of: 10/31/2024

| GMT:                  |               |           |               |                       |                         |                         | GMT CA                                             |
|-----------------------|---------------|-----------|---------------|-----------------------|-------------------------|-------------------------|----------------------------------------------------|
| Clubs                 |               |           |               | Members               |                         |                         |                                                    |
| RESULTS FOR 2024-2025 |               |           |               | RESULTS FOR 2024-2025 |                         |                         |                                                    |
| QUARTER               | NEW CLUB GOAL | NEW CLUBS | DROPPED CLUBS | QUARTER               | MBER GROWTH NET<br>GOAL | MEMBER GROWTH<br>ACTUAL | DROPPED<br>MEMBERS ACTUAL<br>(including transfers) |
| JULY/AUG/SEPT         | 10            | 6         | 0             | JULY/AUG/SEPT         | 85                      | 327                     | 148                                                |
| OCT/NOV/DEC           | 0             | 0         | 0             | OCT/NOV/DEC           | 120                     | 31                      | 35                                                 |
| JAN/FEB/MAR           | 5             | 0         | 0             | JAN/FEB/MAR           | 25                      | 0                       | 0                                                  |
| APR/MAY/JUNE          | 3             | 0         | 0             | APR/MAY/JUNE          | 10                      | 0                       | 0                                                  |